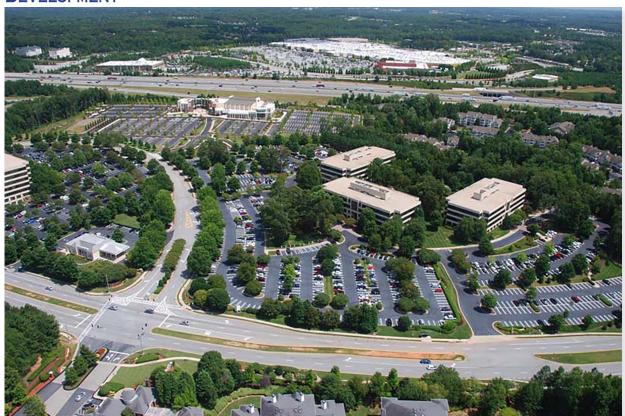

• Conference / Training Center - seating up to 32

SUGARLOAF

- On-site food service and vending
- On-site Management / Leasing / Engineer
- Class A office building completed in 1998 and renovated in 2018
- Four (4) story, 85,343 SF building
- Prominent intersection at Sugarloaf Parkway and Satellite Blvd., a 62-acre master-planned office park across from the Infinity Energy Center
- 12 miles north of I-285; 25 miles from downtown Atlanta; 35 miles from Hartsfield-Jackson International Airport
- Nine (9) foot clear ceiling height
- Two (2) passenger elevators plus one (1) dedicated freight elevator
- Parking free and unassigned / ratio of 4.0 spaces per 1,000 RSF