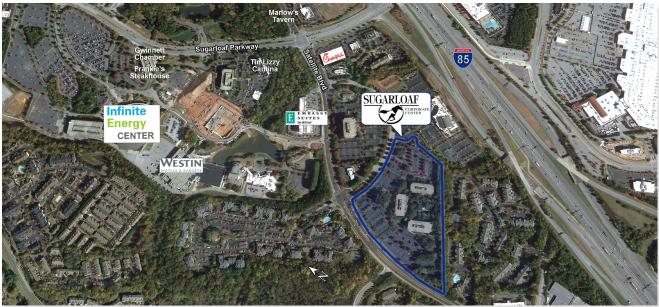

Sugarloaf Corporate Center's Proximity to Infinite Energy Center and future mixed-use development

Tenant Lounge

Lobby Finishes

Courtyard Connecting Buildings