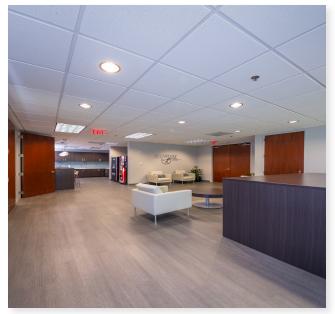

• Conference / Training Center - seating up to 32

SUGARLOAF

- On-site food service and vending
- On-site Management / Leasing / Engineer
- Class A office building completed in 1998 and renovated in 2018
- Four (4) story, 85,343 SF building
- Prominent intersection at Sugarloaf Parkway and Satellite Blvd., a 62-acre master-planned office park across from the Infinity Energy Center
- 12 miles north of I-285; 25 miles from downtown Atlanta; 35 miles from Hartsfield-Jackson International Airport
- Nine (9) foot clear ceiling height
- Two (2) passenger elevators plus one (1) dedicated freight elevator
- Parking free and unassigned / ratio of 4.0 spaces per 1,000 RSF

Sugarloaf Corporate Center's Proximity to Infinite Energy Center and future mixed-use development

Tenant Lounge

Lobby Finishes

Courtyard Connecting Buildings