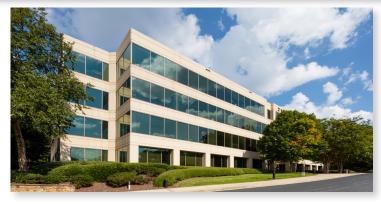

## **SUGARLOAF BUILDING 2170**

- Scenic Courtyard/Park-like setting with outdoor seating, Wifi and games
- Tenant lounge
- Conference / Training Center seating up to 32
- On-site food service and vending
- On-site Management / Leasing / Engineer
- Class A office building completed in 1999 and renovated in 2018
- Four (4) story, 85,410 SF building
- Prominent intersection at Sugarloaf Parkway and Satellite Blvd., a 62-acre master-planned office park across from the Infinity Energy Center
- 12 miles north of I-285; 25 miles from downtown Atlanta; 35 miles from Hartsfield-Jackson International Airport
- Nine (9) foot clear ceiling height
- Two (2) passenger elevators plus one (1) dedicated freight elevator
- Parking free and unassigned / ratio of 4.0 spaces per 1,000 RSF