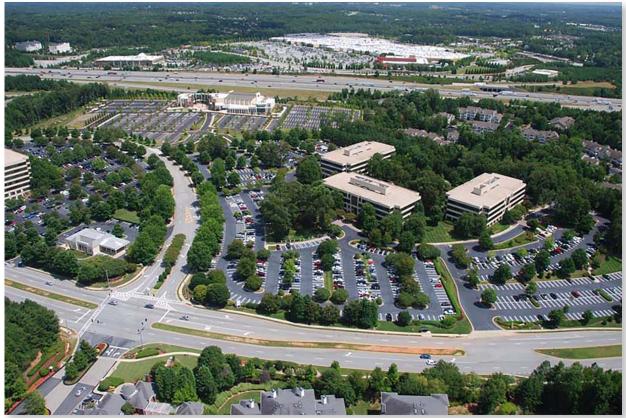

## **SUGARLOAF BUILDING 2170**

- Scenic Courtyard/Park-like setting with outdoor seating, Wifi and games
- Tenant lounge
- Conference / Training Center seating up to 32
- On-site food service and vending
- On-site Management / Leasing / Engineer
- Class A office building completed in 1999 and renovated in 2018
- Four (4) story, 85,410 SF building
- Prominent intersection at Sugarloaf Parkway and Satellite Blvd., a 62-acre master-planned office park across from the Infinity Energy Center
- 12 miles north of I-285; 25 miles from downtown Atlanta; 35 miles from Hartsfield-Jackson International Airport
- Nine (9) foot clear ceiling height
- Two (2) passenger elevators plus one (1) dedicated freight elevator
- Parking free and unassigned / ratio of 4.0 spaces per 1,000 RSF