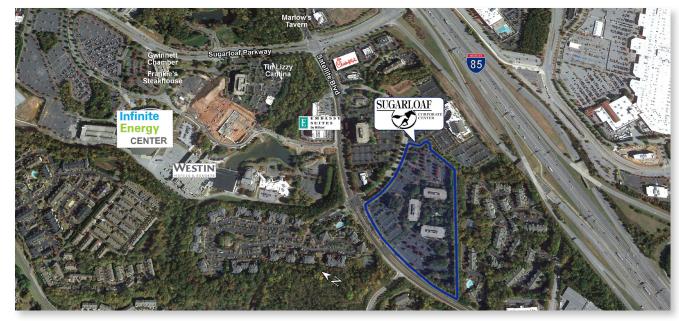

EXIT:

Tenant Lounge

Sugarloaf Corporate Center's Proximity Infinite Energy Center and future mixed-use development

Lobby Finishes

Training Room / Conference Center

Courtyard Connecting Buildings