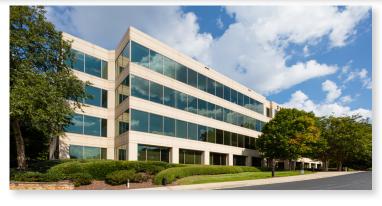

## **SUGARLOAF BUILDING 2160**

- Scenic Courtyard/Park-like setting with outdoor seating, WiFi and games
- Tenant lounge
- Conference / Training Center seating up to 32
- On-site food service and vending
- On-site Management / Leasing / Engineer
- Class A office building completed in 2001 and renovated in 2018
- Four (4) story, 85,340 SF building
- Prominent intersection at Sugarloaf Parkway and Satellite Blvd., a 62-acre master-planned office park across from the Infinity Energy Center
- 12 miles north of I-285; 25 miles from downtown Atlanta; 35 miles from Hartsfield-Jackson International Airport
- Nine (9) foot clear ceiling height
- Two (2) passenger elevators plus one (1) dedicated freight elevator
- Parking free and unassigned / ratio of 4.0 spaces per 1,000 RSF