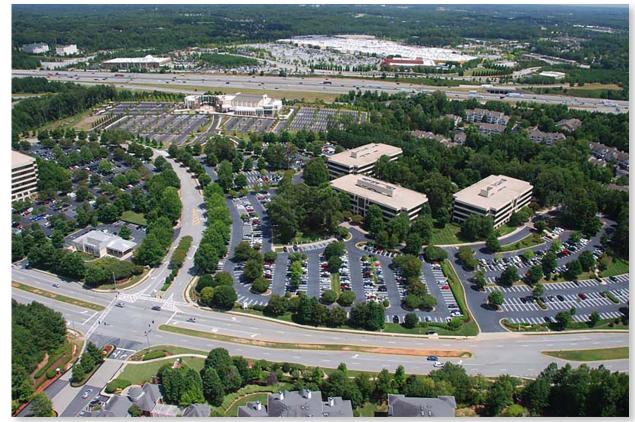

## **SUGARLOAF BUILDING 2160**

- Scenic Courtyard/Park-like setting with outdoor seating, WiFi and games
- Tenant lounge
- Conference / Training Center seating up to 32
- On-site food service and vending
- On-site Management / Leasing / Engineer
- Class A office building completed in 2001 and renovated in 2018
- Four (4) story, 85,340 SF building
- Prominent intersection at Sugarloaf Parkway and Satellite Blvd., a 62-acre master-planned office park across from the Infinity Energy Center
- 12 miles north of I-285; 25 miles from downtown Atlanta; 35 miles from Hartsfield-Jackson International Airport
- Nine (9) foot clear ceiling height
- Two (2) passenger elevators plus one (1) dedicated freight elevator
- Parking free and unassigned / ratio of 4.0 spaces per 1,000 RSF