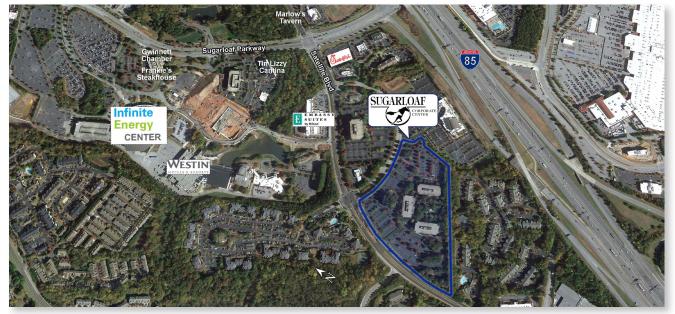

EXIT

Tenant Lounge

**AVAILABLE SPACE:** 

Fully Leased

Sugarloaf Corporate Center's Proximity to Infinite Energy Center and future mixed-use development

Lobby Finishes

**Courtyard Connecting Buildings** 

Training Room /
Conference Center